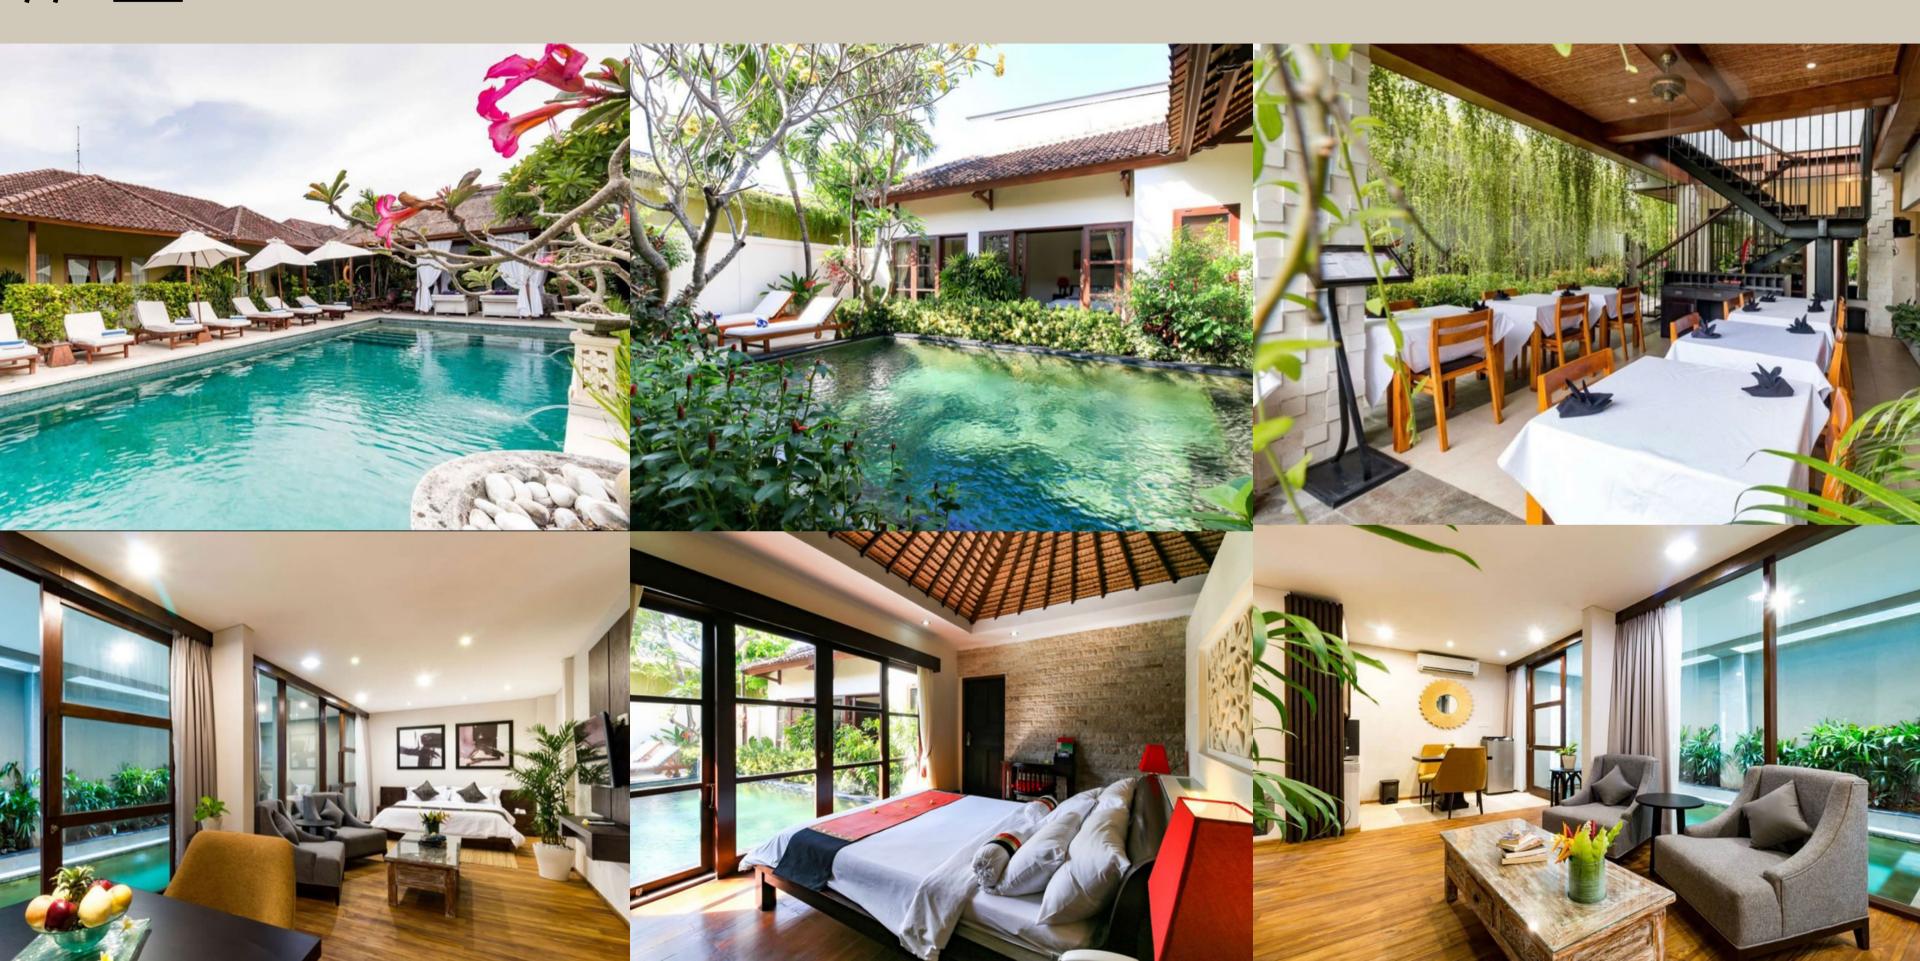

## The Below are the facts available for your further study;

1.Land; 3,000m2 Freehold Sanur Villas and studios consist of 13 Villas with Private pools (32 bedrooms) and 6 unit studios with shared pool, including Lobby, manager Office; staff quarter, spacious parking for 20 cars, Kitchen/Restaurant, TOTAL Investment Figure is USD. 7.500.000,-WELL OPERATED AND AT HIGH OCCUPANCY