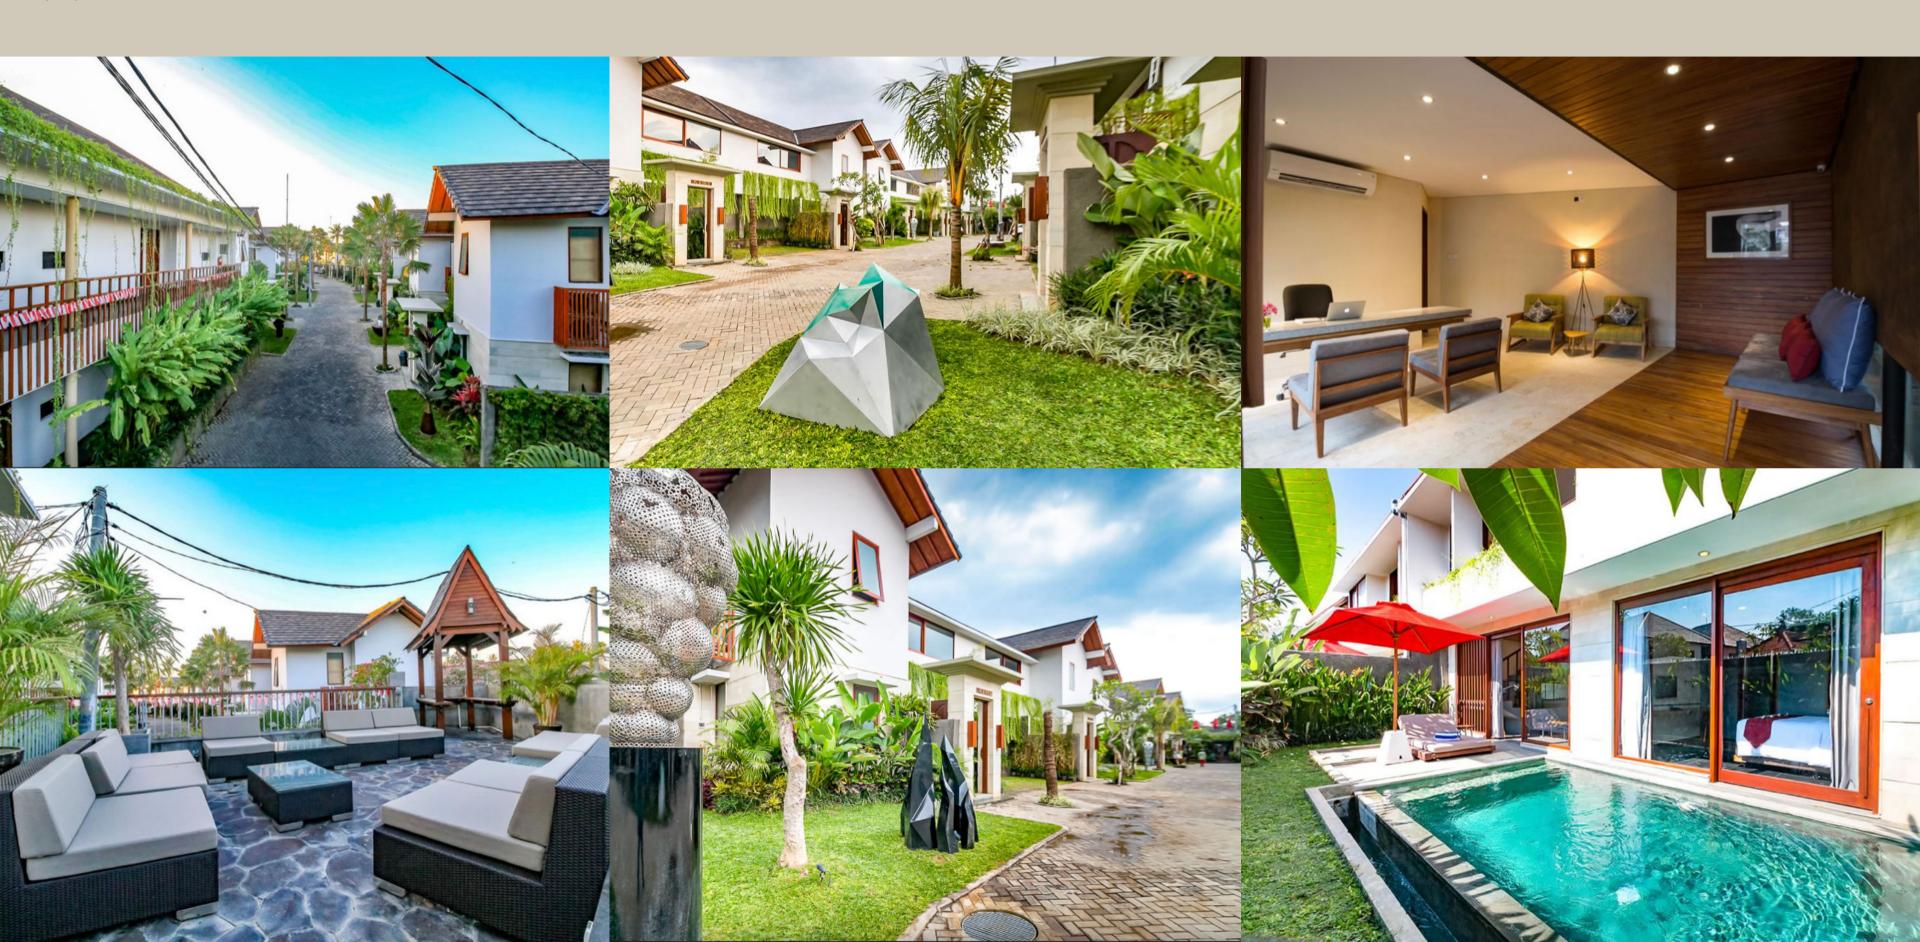

2. Land 2.500m2 Lease hold remained at 36 years; Contemporary Villas and Studios; Consist of Executive pool Villas, 3 and 2 bedrooms pool villas, One bed pool villas and 9 Studios. TOTAL Investment Figure USD. 4.000.000,WELL OPERATED AND AT HIGH OCCUPANCY