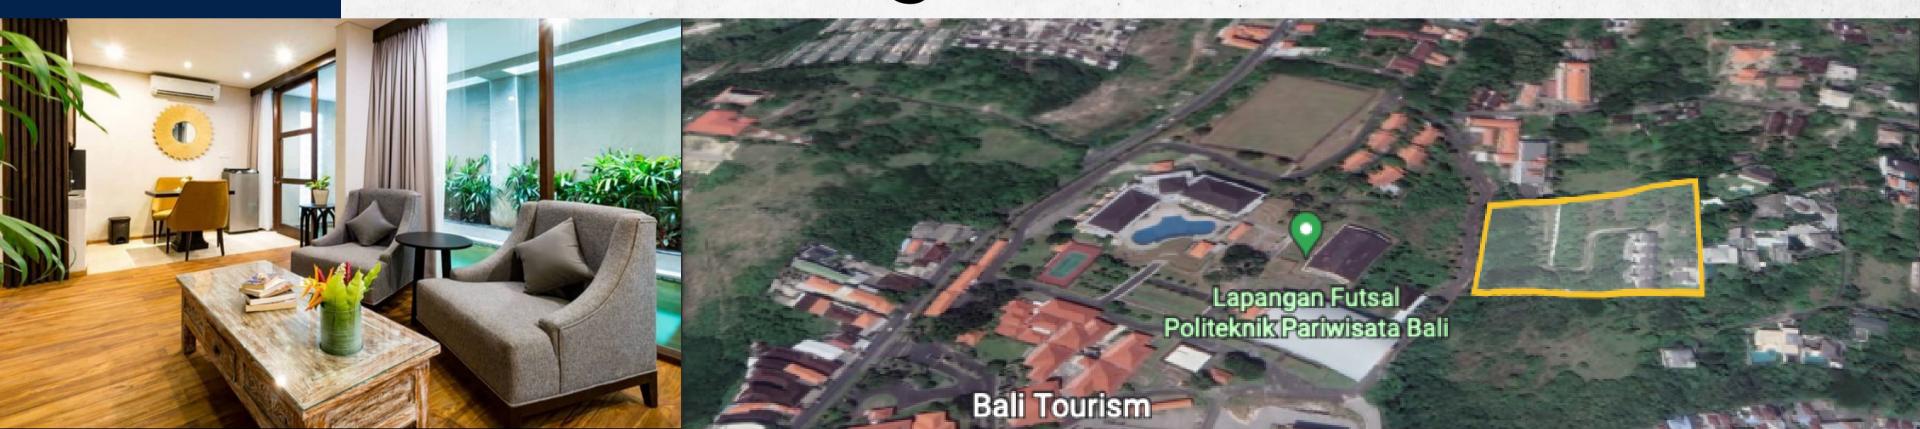

3.Land Area 9,000m2 Freehold titles named as Nusadua Land project, Slopping terrace land, 7 units villas built, Building permit and consist of 34 freehold certificates and ready to sell individually or unit. Ideally for the Project of Villa management scheme and sell to home buyer/Retiree/Expats. Start your own Project with Easy way and build at immediate chance. TOTAL Investment Figure; USD. 5.000.000,-