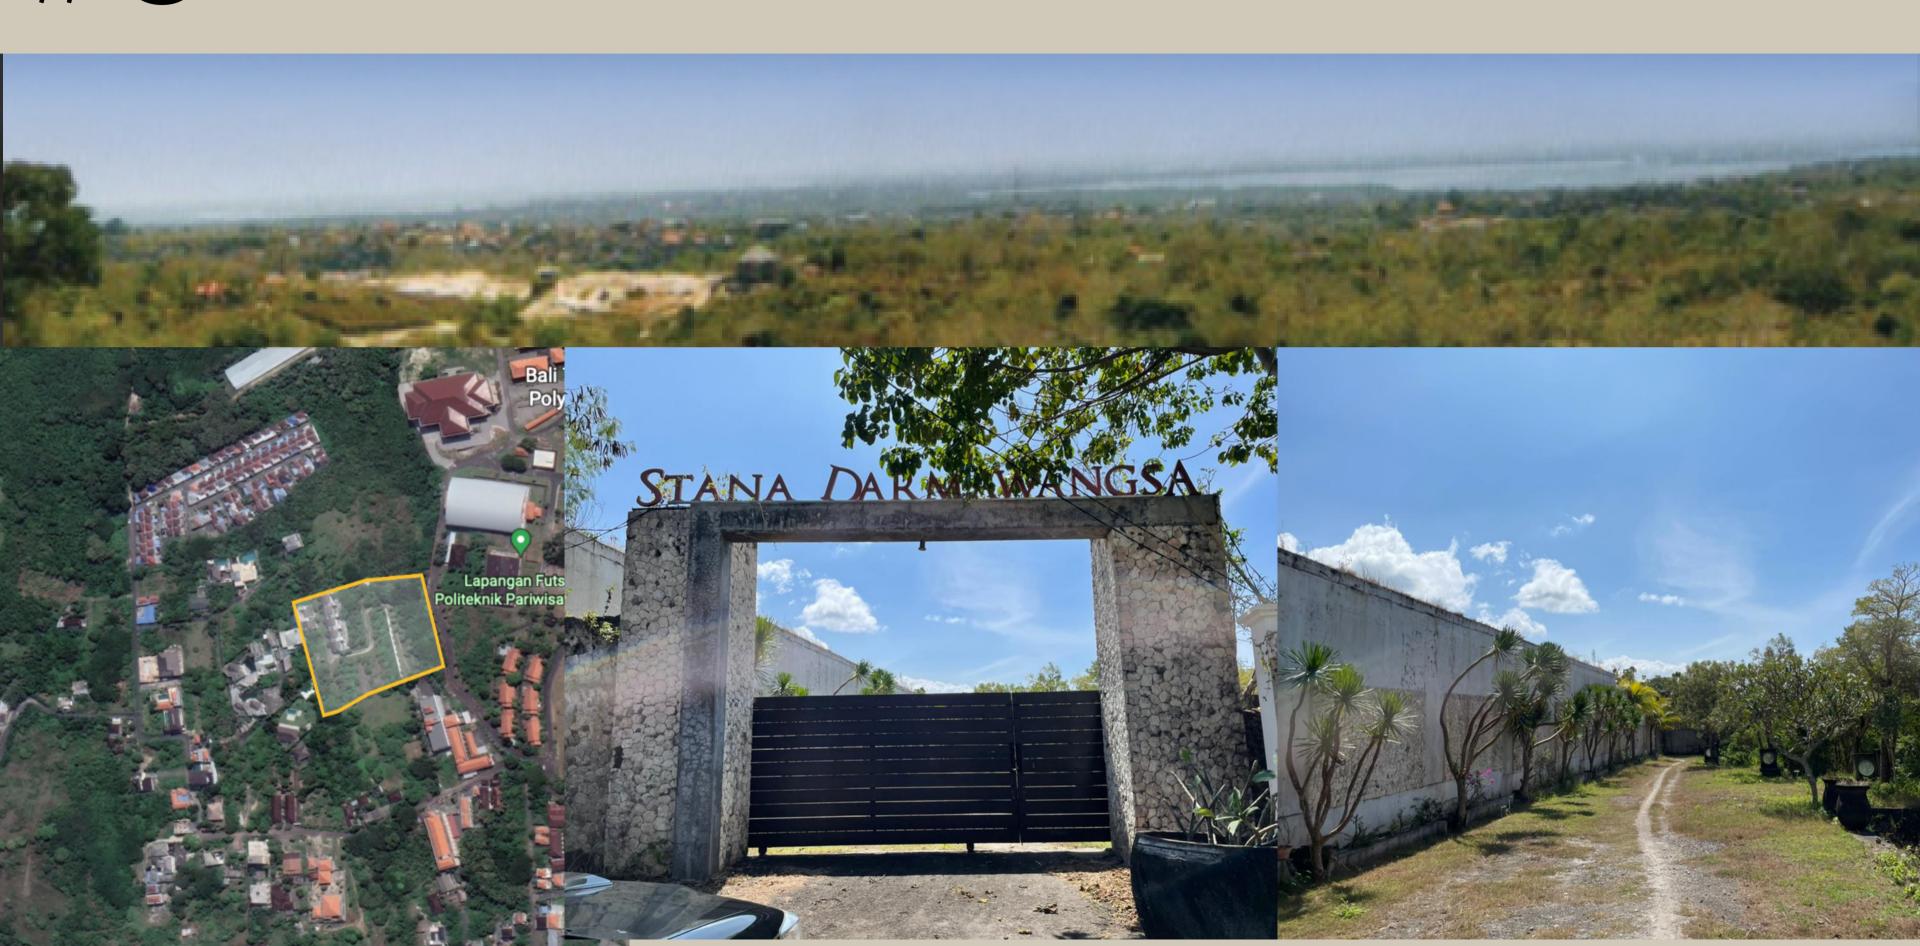

3.Land Area 9,000m2 Freehold titles named as Nusadua Land project, Slopping terrace land, 7 units villas built, Building permit and consist of 34 freehold certificates and ready to sell individually or unit. Ideally for the Project of Villa management scheme and sell to home buyer/Retiree/Expats. Start your own Project with Easy way and build at immediate chance. TOTAL Investment Figure; USD. 5.000.000,-

4. BONUS ; OUR COMPANY GOODWILL AND HOTEL PROJECT IN SANUR AT THE LEASED LAND NEAR TO HYATT SANUR.

Land Area ; 3700m2 remaining Lease 9 Years

Hotel Building permit ; Ready to build for 83 keys or ideal to build a Restaurant or Cafe

Located at PRIME LOCATION IN SANUR, Next To Hyatt Regency Sanur

TOTAL INVESTMENT after discounted price; We are offering at USD. 10.000.000,- Sold along with PMA/Foreign Investment Company, easy and safe transaction especially for Expatriates, Ready to Negotiate to the Serious Buyer? Safe and Easiest way for Expatriates and hassle free.